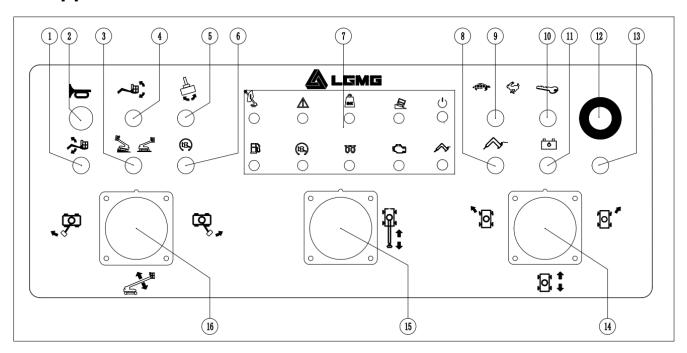

# **Chapter 2 Legend**

Figure 2-1 Legend of the complete machine

- 1 Non-steering wheel
- 2 Steering Wheel
- 3 Lower control box
- 4 Boom
- 5 Platform
- 6 Jib
- 7 Lifting rod
- 8 File box
- 9 Lanyard fixed point
- 10 Upper control box