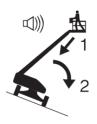

5) Please be very careful if the buzzer sounds when the platform is lifted. The machine's non-level indicator will light up and the drive function will not work in either direction. First determine the status of the upper boom on the slope, as shown below. Then follow the steps below to descend the boom before moving the machine to a solid and level ground. Do not rotate the boom when descending.

- 6) If the buzzer sounds when the platform goes up the slope
- ①Lower the boom
- ②Retract the boom

- 7) If the buzzer sounds when the platform goes down the slope
- (1) Retract the boom
- 2 Lower the boom