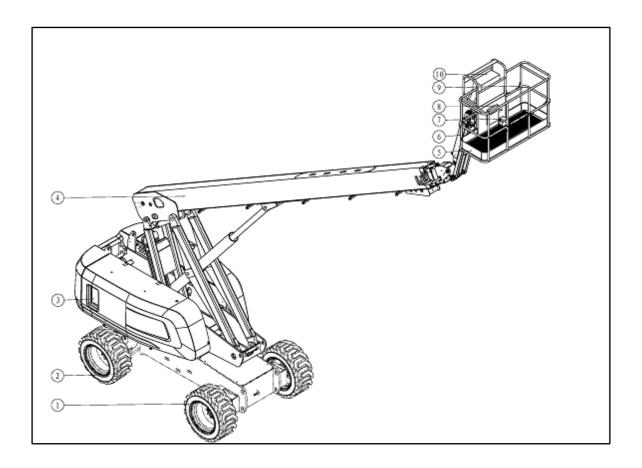

# **Chapter 2 Legend**

Figure 2-1 Legend of the complete machine

- 1 Non-steering wheel
- 2 Steering Wheel
- 3 Lower control box
- 4 Boom
- 5 Platform
- 6 Jib
- 7 Lifting rod
- 8 File box
- 9 Lanyard fixed point
- 10 Upper control box