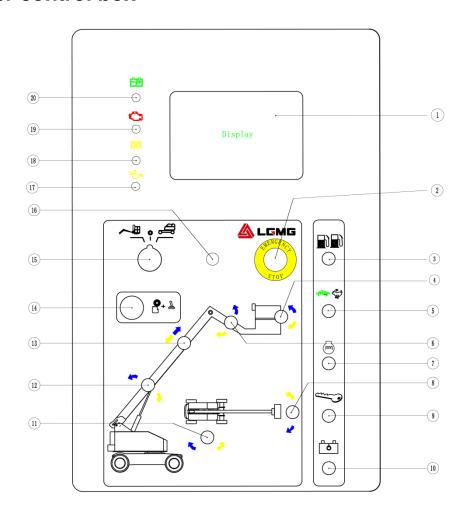

li(L)    | Working temperature:-30°C ~30°C | CH-4/5W-30   | 0.5    | , |
|                    | Working temperature:-35°C ~20°C | CH-4/0W-20   |        |   |
| Antifreeze (L)     | /                               | /            | 7.7    | / |
| Diesel (L)         | /                               | /            | 100    |   |
| The inner track of | 1                               | Lithium base | Modera | , |
| gyration support   |                                 | grease 2#    | te     | / |
| The surface of     | ,                               | Lithium base | Modera | 1 |
| the gear           | /                               | grease 2#    | te     | / |

#### 4.8 Range of motion

## Unit: m



Figure 4-1 Range of motion





# **Chapter 5 Control Box**





## 5.1 Lower control box



Figure 5-1 Panel of the lower control box

| Serial<br>Number | Name                                     | Serial<br>Number | Name                                        |
|------------------|------------------------------------------|------------------|---------------------------------------------|
| 1                | Display                                  | 11               | Turntable rotary switch                     |
| 2                | Emergency stop switch                    | 12               | Boom ascend/descend switch                  |
| 3                | Gasoline/LPG model: Fuel selector switch | 13               | Boom extension/retraction switch            |
| 4                | Platform leveling switch                 | 14               | Function enable button