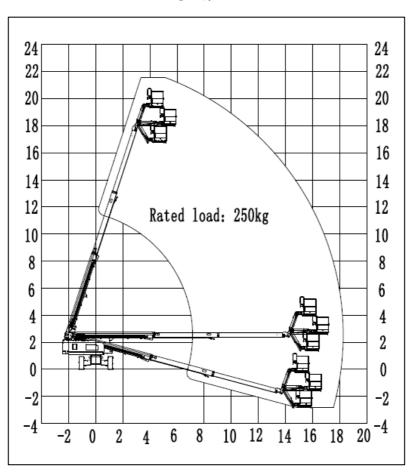

#### 1.7 Danger of tilting

 The personnel, equipment and materials on the platform shall not exceed the maximum load capacity of the platform.

| Item                                        | T20J    |
|---------------------------------------------|---------|
| Maximum Load<br>Capacity of the<br>Platform | 250Kg   |
| Maximum occupants                           | 2       |
| Maximum Allowable<br>Wind Speed             | 12.5m/s |

Table 1-2 Maximum load capacity of the platform

- 2) If the platform is overloaded, the buzzer will alarm. Please reduce the platform load first.
- 3) When the platform is lifted, the driving speed should not exceed 0.8km/h.
- 4) The tilt angle sensor cannot be used as a level indicator. The buzzer on the turntable will only sound when the machine is heavily tilted.