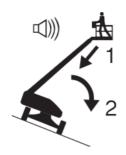

5) Please be very careful if the buzzer sounds when the platform is lifted. The machine's non-level indicator will light up and the drive function will not work in either direction. First determine the status of the upper boom on the slope, as shown below. Then follow the steps below to descend the boom before moving the machine to a solid and level ground. Do not rotate the boom when descending.

- 6) If the buzzer sounds when the platform goes up the slope
- ①Lower the boom
- ②Retract the boom

- 7) If the buzzer sounds when the platform goes down the slope
- (1) Retract the boom
- 2 Lower the boom