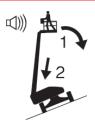

5) Please be very careful if the buzzer sounds when the platform is lifted. The machine's non-level indicator will light up and the drive function will not work in either direction. First determine the status of the upper boom on the slope, as shown below. Then follow the steps below to descend the boom before moving the machine to a solid and level ground. Do not rotate the boom when descending.

- 6) If the buzzer sounds when the platform goes up the slope
- ①Lower the boom
- ②Retract the boom

- 7) If the buzzer sounds when the platform goes down the slope
- (1) Retract the boom
- 2 Lower the boom