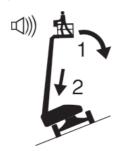

5) Please be very careful if the buzzer sounds when the platform is lifted. The machine's non-level indicator will light up and the drive function will not work in either direction. First determine the status of the upper boom on the slope, as shown below. Then follow the steps below to descend the boom before moving the machine to a solid and level ground. Do not rotate the boom when descending.

- 6) If the buzzer sounds when the platform goes up the slope
- ①Lower the boom
- ②Retract the boom

- 7) If the buzzer sounds when the platform goes down the slope
- (1) Retract the boom
- 2 Lower the boom