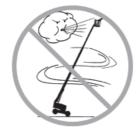

#### 1.10 Danger of falling

 In the process of operation, the staff on the platform must wear safety protection equipment such as helmets, safety belts and safety shoes according to the requirements on site, and use, inspect and periodically replace the safety equipment according to the manufacturer's instructions.

## Warning: The seat belt hooks

must be secured to the approved rope attachment points, and only one hook can be tied to each rope attachment point.

- Do not sit, stand or climb on the guardrail of the platform. Stand steadily on the platform floor at all times.
- 3) When the platform is lifted, do not climb down from the boom.
- 4) Keep the platform floor free of debris and sundries.
- 5) Please close the entrance door before operation.
- Do not enter or exit the platform unless the machine is in a retracted state.