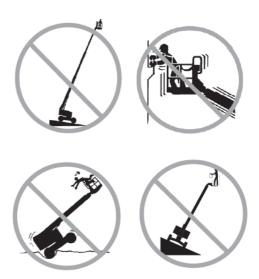

#### 1.8 General safety

- The boom can be lifted or extended only when the vehicle is on a solid, flat surface.
- Do not operate the machine with the hood

open.

- 2) Do not allow the boom to approach or touch anything.
- Do not change or use all sensors such as length transducer, tilt angle sensor, the weighing sensor and rope-breaking detection devices.
- 4) Do not bundle the boom or platform to adjacent objects.

- 5) This machine shall not be modified without the prior written permission of the manufacturer. Additional devices installed on platforms, pedals or guardrails for placing tools or materials will increase the weight and surface area of the platform.
- 6) Do not place ladders or scaffolds in the platform or against any part of the machine.
- Only tools and materials that are evenly distributed and can be safely moved by people on the platform can be transported.
- 8) Do not use the machine on moving surfaces or vehicles.
- Do not place your hands and arms near the area where there is a risk of cutting or crushing.
- Do not alter or damage any parts that may affect the safety and stability of the machine.
- Do not replace parts that affect machine stability with parts of different specifications.
- 12) Ensure that all tires are in good condition and the nuts are properly tightened, and do not replace the original tires with tires of different specifications.
- 13) The ambient temperature of the machine is  $-20 \,^{\circ}$  C  $\sim 40 \,^{\circ}$  C.
- 14) The altitude of the workplace is below 1500m.