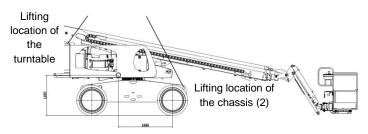

d force excessively when protecting boom lever components, as shown in Figure 10-4.

## 10.4 Guidance on lifting the machine

- Only qualified jack-up and rigging assembly workers can assemble the rigging and lift the machine.
- Ensure the lifting ability of crane, belts or ropes can be sufficient to support the weight of the machine. Please refer to

- "Nameplate" to understand the weight of the machine.
- Completely lower and retract boom lever, and disassemble all loosened components on the machine.
- 4) Fix the turntable using the turntable rotary lock. Determine the center of gravity of the machine using data in Figure 10-5.
- 5) Only connect the rigging to the designated lifting point of the machine.
- 6) Adjust the rigging to avoid damage to the machine and keep the machine level.



Figure 10-5 Schematic diagram of connection during machine lifting