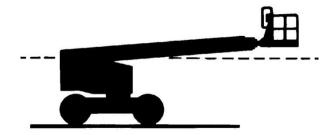

5) Please be very careful if the buzzer sounds when the platform is lifted. The machine's non-level indicator will light up and the drive function will not work in either direction. First determine the status of the upper boom on the slope, as shown below. Then follow the steps below to descend the boom before moving the machine to a solid and level ground. Do not rotate the boom when descending.