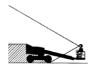

5) Please be very careful if the buzzer sounds when the platform is lifted. The machine's non-level indicator will light up and the drive function will not work in either direction. First determine the status of the upper boom on the slope, as shown below. Then follow the steps below to descend the boom before moving the machine to a solid and level ground. Do not rotate the boom when descending.

- 6) If the buzzer sounds when the platform goes up the slope
- ①Lower the boom
- ②Retract the boom

- 7) If the buzzer sounds when the platform goes down the slope
- (1) Retract the boom
- 2 Lower the boom